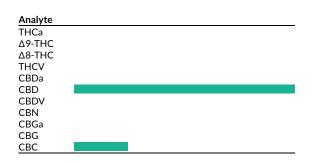

### 7.597mg/serving

Total CBD

| Analyte | LOQ   | Mass                                                                                 | Mass                                                     | Mass                         |  |
|---------|-------|--------------------------------------------------------------------------------------|----------------------------------------------------------|------------------------------|--|
|         | mg/g  | mg/serving                                                                           | mg/g                                                     | %                            |  |
| THCa    | 0.100 | <loq< td=""><td><loq< td=""><td><loq< td=""><td></td></loq<></td></loq<></td></loq<> | <loq< td=""><td><loq< td=""><td></td></loq<></td></loq<> | <loq< td=""><td></td></loq<> |  |
| Δ9-THC  | 0.100 | <loq< td=""><td><loq< td=""><td><loq< td=""><td></td></loq<></td></loq<></td></loq<> | <loq< td=""><td><loq< td=""><td></td></loq<></td></loq<> | <loq< td=""><td></td></loq<> |  |
| Δ8-THC  | 0.100 | <loq< td=""><td><loq< td=""><td><loq< td=""><td></td></loq<></td></loq<></td></loq<> | <loq< td=""><td><loq< td=""><td></td></loq<></td></loq<> | <loq< td=""><td></td></loq<> |  |
| THCV    | 0.100 | <loq< td=""><td><loq< td=""><td><loq< td=""><td></td></loq<></td></loq<></td></loq<> | <loq< td=""><td><loq< td=""><td></td></loq<></td></loq<> | <loq< td=""><td></td></loq<> |  |
| CBDa    | 0.100 | <loq< td=""><td><loq< td=""><td><loq< td=""><td></td></loq<></td></loq<></td></loq<> | <loq< td=""><td><loq< td=""><td></td></loq<></td></loq<> | <loq< td=""><td></td></loq<> |  |
| CBD     | 0.100 | 7.600                                                                                | 1.900                                                    | 0.1900                       |  |
| CBDV    | 0.100 | <loq< td=""><td><loq< td=""><td><loq< td=""><td></td></loq<></td></loq<></td></loq<> | <loq< td=""><td><loq< td=""><td></td></loq<></td></loq<> | <loq< td=""><td></td></loq<> |  |
| CBN     | 0.100 | <loq< th=""><th><loq< th=""><th><loq< th=""><th></th></loq<></th></loq<></th></loq<> | <loq< th=""><th><loq< th=""><th></th></loq<></th></loq<> | <loq< th=""><th></th></loq<> |  |
| CBGa    | 0.100 | <loq< th=""><th><loq< th=""><th><loq< th=""><th></th></loq<></th></loq<></th></loq<> | <loq< th=""><th><loq< th=""><th></th></loq<></th></loq<> | <loq< th=""><th></th></loq<> |  |
| CBG     | 0.100 | <loq< th=""><th><loq< th=""><th><loq< th=""><th></th></loq<></th></loq<></th></loq<> | <loq< th=""><th><loq< th=""><th></th></loq<></th></loq<> | <loq< th=""><th></th></loq<> |  |
| CBC     | 0.100 | 1.840                                                                                | 0.460                                                    | 0.0460                       |  |
| Total   |       | 9.440                                                                                | 2.360                                                    | 0.2360                       |  |