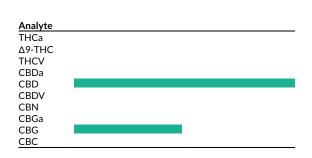

65.694mg of Total **CBD** per container

**Total CBD** 

1 Serving = Chocolate Bar, 4g 10 servings/container, <LOQ

Complete

| Analyte | LOQ   | Mass                                                                                 | Mass                                                     | Mass                         |  |
|---------|-------|--------------------------------------------------------------------------------------|----------------------------------------------------------|------------------------------|--|
|         | mg/g  | mg/serving                                                                           | mg/g                                                     | %                            |  |
| THCa    | 0.103 | <loq< th=""><th><loq< th=""><th><loq< th=""><th></th></loq<></th></loq<></th></loq<> | <loq< th=""><th><loq< th=""><th></th></loq<></th></loq<> | <loq< th=""><th></th></loq<> |  |
| Δ9-THC  | 0.103 | <loq< th=""><th><loq< th=""><th><loq< th=""><th></th></loq<></th></loq<></th></loq<> | <loq< th=""><th><loq< th=""><th></th></loq<></th></loq<> | <loq< th=""><th></th></loq<> |  |
| THCV    | 0.103 | <loq< th=""><th><loq< th=""><th><loq< th=""><th></th></loq<></th></loq<></th></loq<> | <loq< th=""><th><loq< th=""><th></th></loq<></th></loq<> | <loq< th=""><th></th></loq<> |  |
| CBDa    | 0.103 | <loq< th=""><th><loq< th=""><th><loq< th=""><th></th></loq<></th></loq<></th></loq<> | <loq< th=""><th><loq< th=""><th></th></loq<></th></loq<> | <loq< th=""><th></th></loq<> |  |
| CBD     | 0.103 | 6.560                                                                                | 1.640                                                    | 0.1640                       |  |
| CBDV    | 0.103 | <loq< th=""><th><loq< th=""><th><loq< th=""><th></th></loq<></th></loq<></th></loq<> | <loq< th=""><th><loq< th=""><th></th></loq<></th></loq<> | <loq< th=""><th></th></loq<> |  |
| CBN     | 0.103 | <loq< th=""><th><loq< th=""><th><loq< th=""><th></th></loq<></th></loq<></th></loq<> | <loq< th=""><th><loq< th=""><th></th></loq<></th></loq<> | <loq< th=""><th></th></loq<> |  |
| CBGa    | 0.103 | <loq< th=""><th><loq< th=""><th><loq< th=""><th></th></loq<></th></loq<></th></loq<> | <loq< th=""><th><loq< th=""><th></th></loq<></th></loq<> | <loq< th=""><th></th></loq<> |  |
| CBG     | 0.103 | 3.200                                                                                | 0.800                                                    | 0.0800                       |  |
| CBC     | 0.103 | <loq< th=""><th><loq< th=""><th><loq< th=""><th></th></loq<></th></loq<></th></loq<> | <loq< th=""><th><loq< th=""><th></th></loq<></th></loq<> | <loq< th=""><th></th></loq<> |  |
| Total   |       | 9.760                                                                                | 2.440                                                    | 0.2440                       |  |